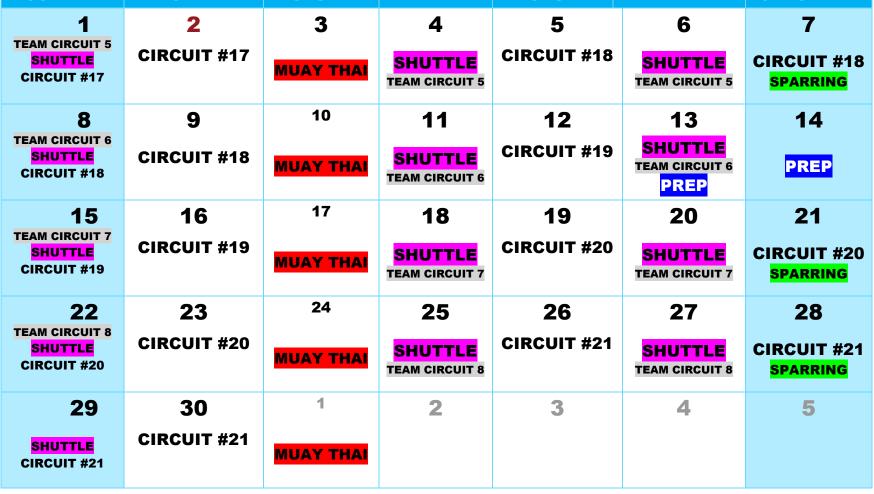

## **BE AN ASSET PROGRAM – September 2024**

START TIMES \*\*COME BETWEEN THESE TIMES ONCE FOR EACH CIRCUIT # \*\*

MON- 6-9AM / 3PM - 6PM

**SPARRING CLASS SATURDAYS @ 12PM** 

TUESDAY

THURS -430PM-7PM

**MUAY THAI TUESDAYS @ 6PM** 

**SAT- 6AM-9AM / 2PM** 

SUNDAY

TEAM CIRCUITS SUN @8AM / WED @630PM / FRIDAYS @430PM AND 730PM

SUN - 1PM-3PM

SHUTTLE PRACTICE EVERY SUNDAY @10AM / WEDNESDAY @ 5PM/ FRIDAY @6PM

MONDAY

WEDNESD

**THURSDAY**