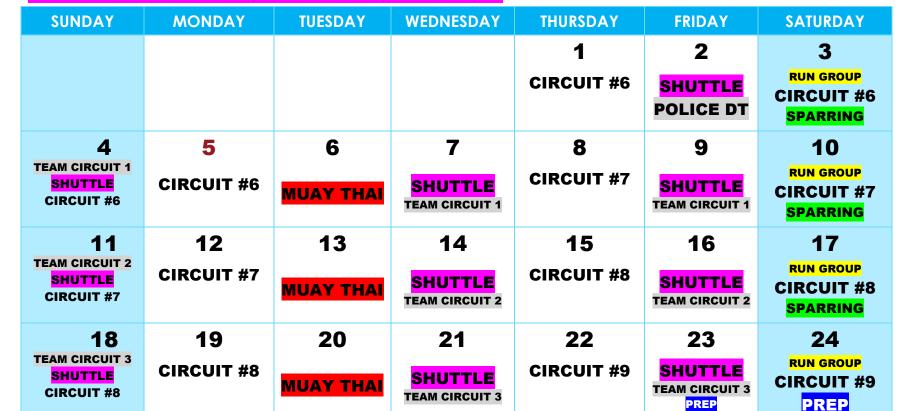

## **SUMMER PREP PROGRAM – August 2024**

START TIMES \*\*COME BETWEEN THESE TIMES ONCE FOR EACH CIRCUIT # \*\*

MON- 6-9AM / 3PM – 6PM SPARRING CLASS SATURDAYS @ 12PM

THURS -430PM-7PM MUAY THAI TUESDAYS @ 6PM

SAT- 6AM-9AM / 2PM TEAM CIRCUITS SUN @8AM / WED @630PM / FRIDAYS @430PM AND 730PM

**27** 

**MUAY THAI** 

SUN – 1PM-3PM RUN GROUP MEET SAT @8AM

26

CIRCUIT #9

25

**TEAM CIRCUIT 4** 

SHUTTLE

**CIRCUIT #9** 

SHUTTLE PRACTICE EVERY SUNDAY @10AM / WEDNESDAY @ 5PM/ FRIDAY @6PM

28

SHUTTLE

**TEAM CIRCUIT 4** 

29

**CIRCUIT #10** 

**30** 

SHUTTLE

**TEAM CIRCUIT 4** 

31

**RUN GROUP** 

**CIRCUIT #10** 

**SPARRING** 